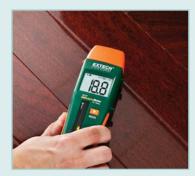

Measures relative moisture of various building materials including wood, particle board, carpeting, and ceiling/bathroom tiles using non-invasive Pinless Technology

Measures % of Moisture in sheet rock and other building materials using direct pin method. Protective cap snaps onto the side of the housing during use.