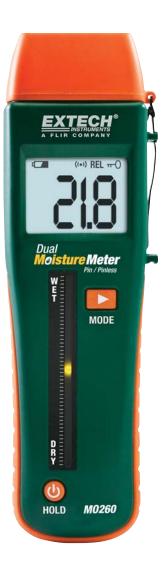

#### **Features:**

- %WME (wood moisture equivalent) pin moisture reading
- Relative pinless moisture reading for non-invasive measurement
- Digital LCD readout with backlighting feature and tri-color LED bargraph
- · Quickly indicates the moisture content of materials
- · Pinless measurement depth to 0.75" (22mm) below the surface
- Electro-magnetic sensing technology
- Built-in calibration check
- Replaceable measurement electrode pins
- · Low battery indication
- Cap protects pins during storage and can be snapped on to the side of the housing during use
- Complete with 9V battery, replacement pins, protective cap, and pouch case

| Specifications | Non-Penetrating (Pinless)    | Pin              |
|----------------|------------------------------|------------------|
| Range          | 0 to 99.9 (relative)         | 6.0 to 94.8% WME |
| Max Resolution | 0.1                          | 0.1%             |
| Dimensions     | 8x2.3x1.7" (203x58.4x43.2mm) |                  |
| Weight         | 7.2oz (204g)                 |                  |