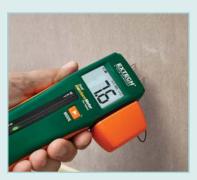

Measures relative moisture of various building materials including wood, particle board, carpeting, and ceiling/bathroom tiles using non-invasive Pinless Technology

Measures % of Moisture in sheet rock and other building materials using direct pin method. Protective cap snaps onto the side of the housing during use.